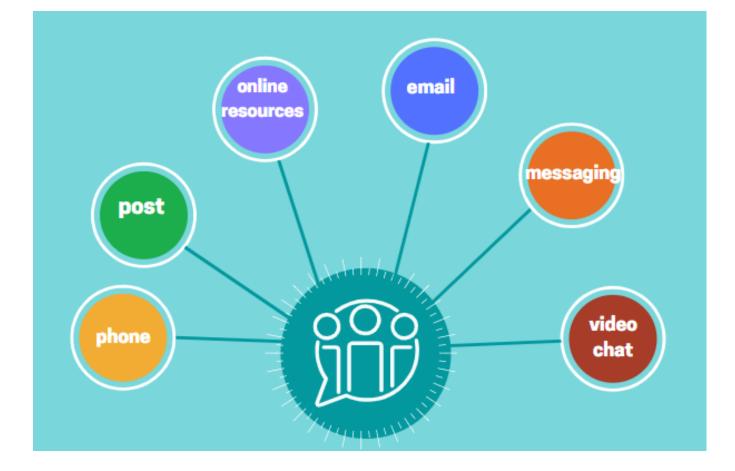

### Who should be the coach?

Implant centre clinician

Local clinician

Patient themself

Peer support

Family

Al coach?

Place the Stamphere POST (AF ONE CENT For United States and-Island Possession Cuba, Canada and Mexico. MESSAGE MAY BE WRITTEN ON THIS SIDE ADDRESS ONLY ON THIS SIDE TWO CENTS For Foreign H.Cullington@Southampton.ac.uk 0 0 R-36948