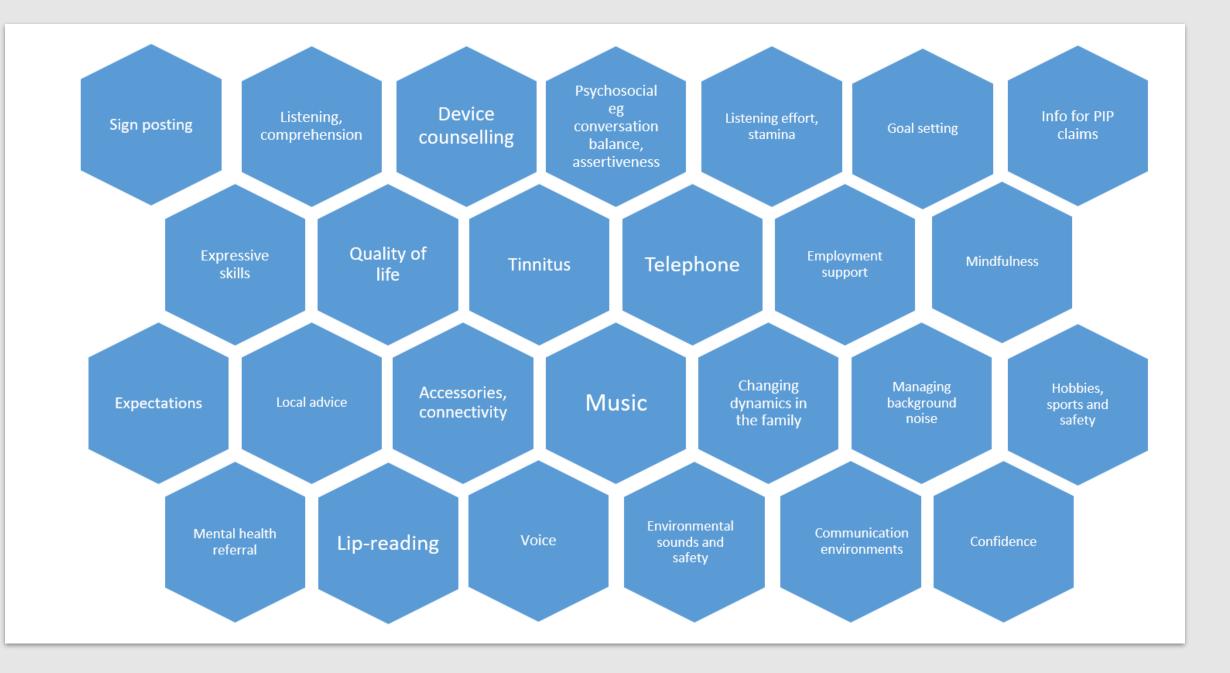

### Coaching

What does coaching involve?

Who needs coaching? Does everyone?

How should it be delivered?

Who should it be delivered by?

### What does coaching involve?

Who needs coaching? Does everyone?

How should it be delivered?

Who should it be delivered by?